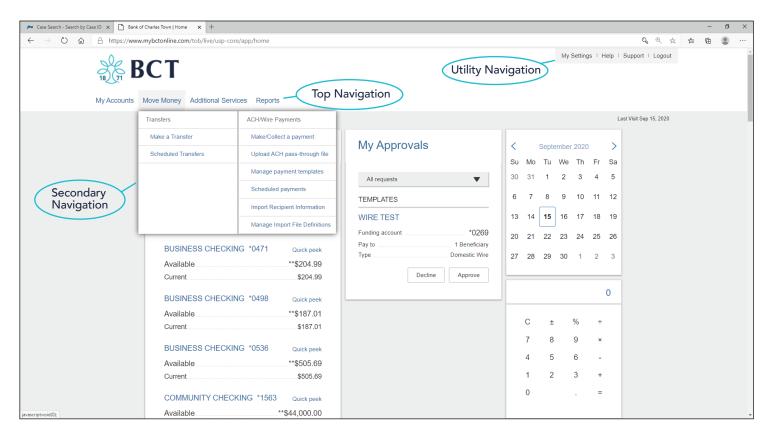

## Utility Navigation (Top right)

- My Settings
- Help
- Support
- Logout

## **Top Navigation**

- My Accounts
- Move Money
- Additional Services
- Reports

#### **Secondary Navigation**

- □ Move Money Transfers
  - □ Make a Transfer.
  - □ Scheduled Transfers.
- □ Move Money ACH/Wire Payments
  - □ Make/Collect a Payment.
  - □ Upload an ACH Pass Through File. (If Applicable)
  - □ Manage Payment Templates.
  - □ Scheduled Payments.
  - □ Import Recipient Information.
  - □ Manage Import File Definitions.
- Additional Services
  - $\Box$  Manage Users.
  - □ BillPay.
  - $\Box$  Online Statements.
  - □ Stop Payment.
  - □ Alerts & Notifications.
- □ Reports